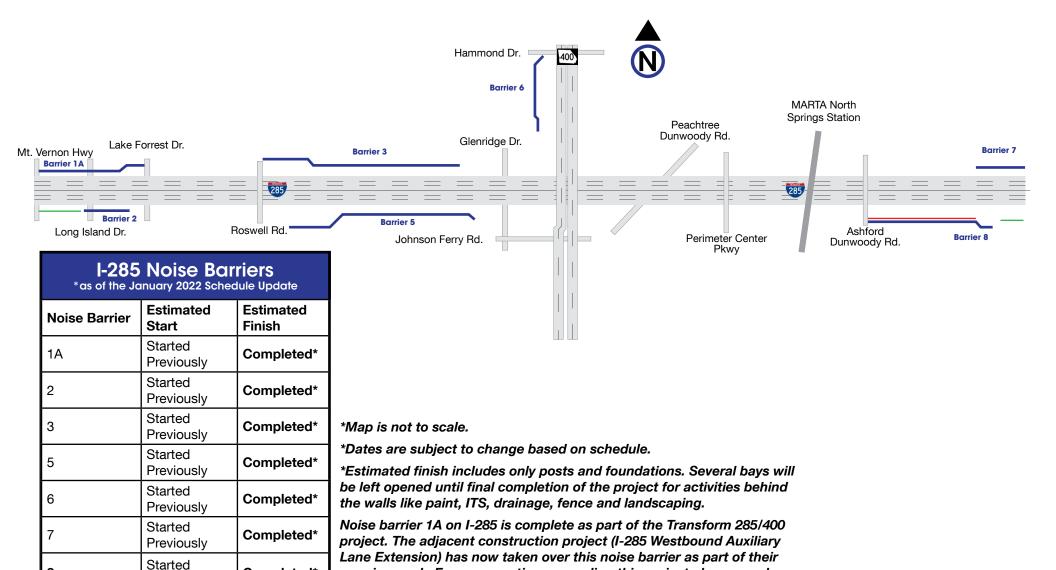

## **Transform 285/400 Project**

8

Existing to remainExisting to be removedNew Noise Barriers

Previously

For more information visit:

Completed\*

https://transform285400-gdot.hub.arcgis.com/

ongoing work. For any questions regarding this project please reach

out to 285Improvements@dot.ga.gov or visit the project website.

\*Map is not to scale.

\*Dates are subject to change based on schedule.

\*Estimated finish includes only posts and foundations. Several bays will be left opened until final completion of the project for activities behind the walls like paint, ITS, drainage, fence and landscaping.