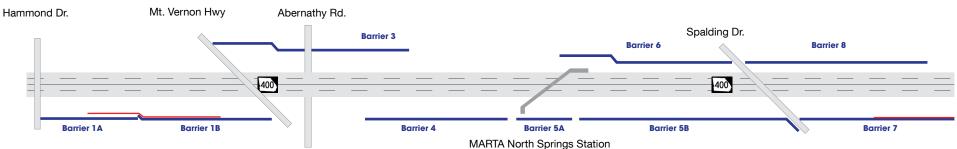

## Transform 285/400 Project

| SR 400 Noise Barriers *as of the January 2022 Schedule Update |                        |                  |
|---------------------------------------------------------------|------------------------|------------------|
| Noise Barrier                                                 | Estimated/Actual Start | Estimated Finish |
| 1A                                                            | Started Previously     | Completed*       |
| 1B                                                            | Started Previously     | Completed*       |
| 3                                                             | Started Previously     | Completed*       |
| 4                                                             | Started Previously     | Completed*       |
| 5A                                                            | Started Previously     | Completed*       |
| 5B                                                            | Started Previously     | Completed*       |
| 6                                                             | Started Previously     | Completed*       |
| 7                                                             | Started Previously     | Completed*       |
| 8                                                             | Started Previously     | Completed*       |

\*Map is not to scale.

\*Dates are subject to change based on schedule.

\*Estimated finish includes only posts and foundations. Several bays will be left opened until final completion of the project for activities behind the walls like paint, ITS, drainage, fence and landscaping.

## Legend

Existing to remainExisting to be removedNew Noise Barriers

For more information visit:

https://transform285400-gdot.hub.arcgis.com/