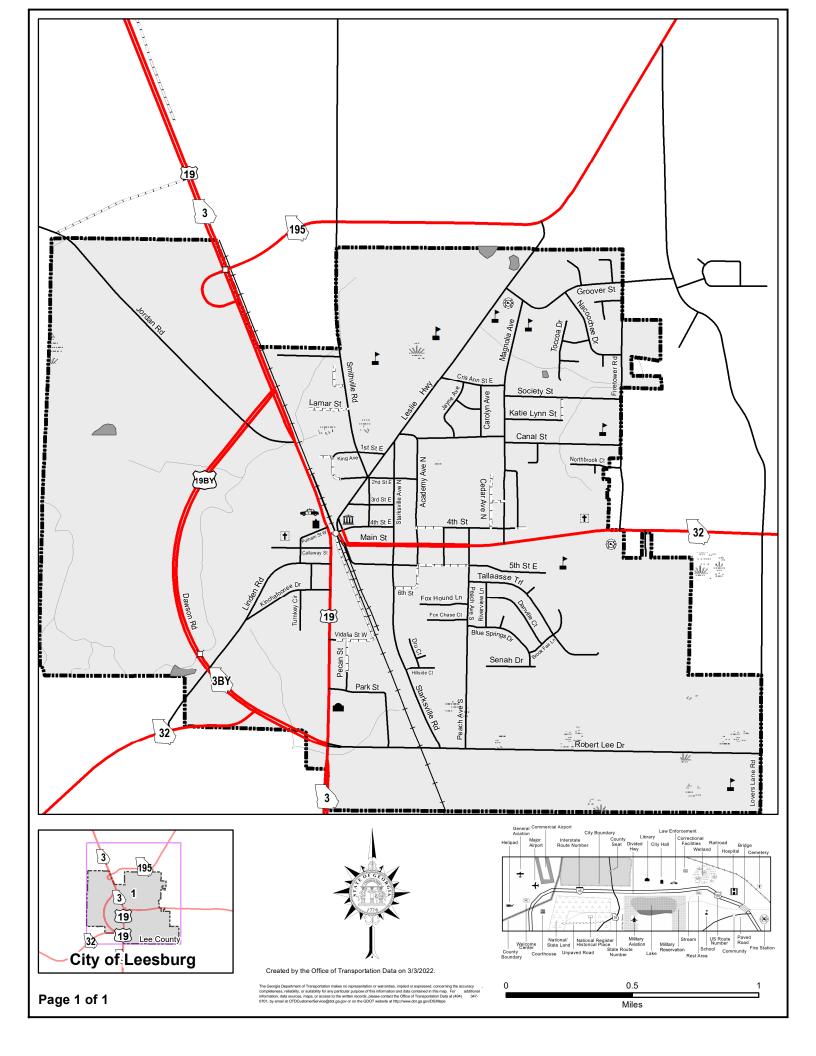

## City of Leesburg

Represented Mileage: 23 mi March 2022

The Georgia Department of Transportation makes no representation or warranties, implied or expressed, concerning the accuracy , completeness, reliability, or suitability for any particular purpose of this information and data contained in this map. For additional information, data sources, maps, access to the written records, please contact the Office of Transportation Data at (404) 347-0701, by email at <a href="http://www.doi.org.ac/UDS/Maps">UDS/Maps</a>. Or on the GOTV melsite is this <a href="http://www.doi.org.ac/UDS/Maps">http://www.doi.org.ac/UDS/Maps</a>.