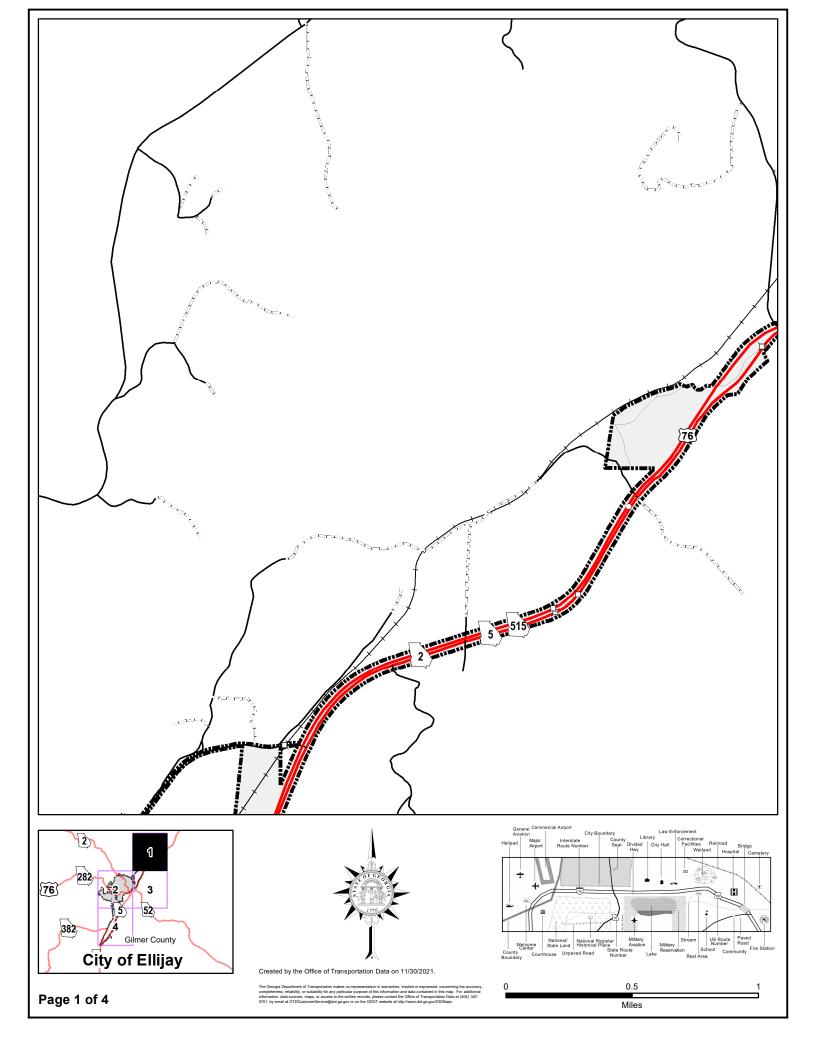

## City of Ellijay

Represented Mileage: 28 mi November 2021

The Georgia Department of Transportation makes no representation or warranties, implied or expressed, concerning the accuracy, completeness, eliability, or suitability for any particular purpose of this information, data sources, maps, or additional information, data sources, maps, or secret to the written records, please contact the Office of Transportation Data at (404) 347-0701, by email at <a href="http://www.doi.ac.aco/15/Maps"><u>OTDCustomerService@doi.ac.aco/15/Maps</u></a> or on the GOT website at http://www.doi.ac.aco/15/Maps