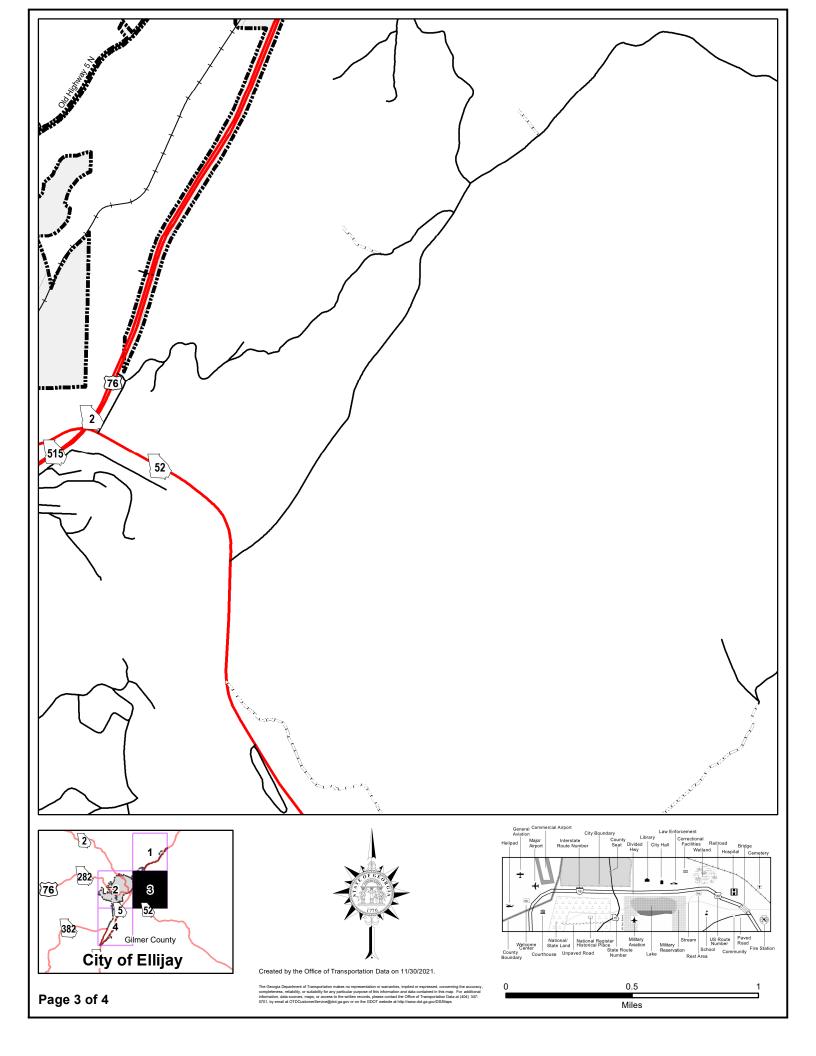

## City of Ellijay

Represented Mileage: 28 mi November 2021

The Georgia Department of Transportation makes no representation or warranties, implied or expressed, concerning the accuracy, completeness, eliability, or suitability for any particular purpose of this information, data sources, maps, or additional information, data sources, maps, or secret to the written records, please contact the Office of Transportation Data at (404) 347-0701, by email at <a href="http://www.doi.ac.aco/15/Maps"><u>OTDCustomerService@doi.ac.aco/15/Maps</u></a> or on the GOT website at http://www.doi.ac.aco/15/Maps